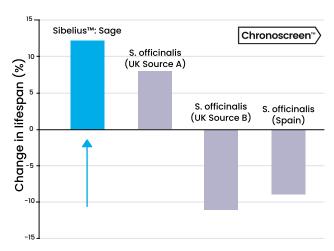

#### **CHRONOSCREEN™**

#### SIBELIUS™: SAGE, A UNIQUE INGREDIENT

- Chronoscreen™, Sibelius' patented platform, revealed a significant difference in total lifespan of Sibelius™:Sage over other sage sources.
- Sibelius™:Sage showed a significant increase in the lifespan of C. elegans by over 12.5%.