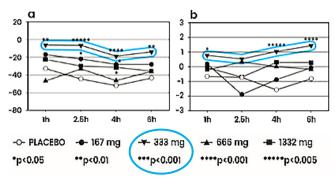

#### **CLINICAL EVIDENCE**

#### SIBELIUS™:SAGE IMPROVES COGNITIVE HEALTH

- Significant improvement of cognitive performance of seniors within 1 hour of supplementation
- Enhanced secondary memory, accuracy and speed of attention.1
- Clinically significant results in cognitive function in young adults and children.2
- Additional in-vitro mechanism of action studies supporting activity on key cognitiveneurotransmitters.

| PRODUCT FEATURES                                                           |                                                                        |
|----------------------------------------------------------------------------|------------------------------------------------------------------------|
| BOTANICAL ORIGIN Salvia officinalis (UK)                                   | SHELF LIFE<br>2+ years                                                 |
| MARKER COMPOUND<br>Rosmarinic acid ≥ 2.5%                                  | QUALITY Non-GMO Project Verified                                       |
| APPEARANCE<br>Fine, green-brown powder                                     | RECOMMENDED DOSE<br>167-333 mg daily                                   |
| SOURCE & EXTRACTION Grown and extracted in the UK Extract Ratio: 6.5-8.5:1 | APPLICATIONS  Capsules, tablets, beverages-powder & RTD- jellies, gums |
| PACKAGING 1, 5, 10 or 20 kg drums                                          | Chronoscreen™ Validated                                                |